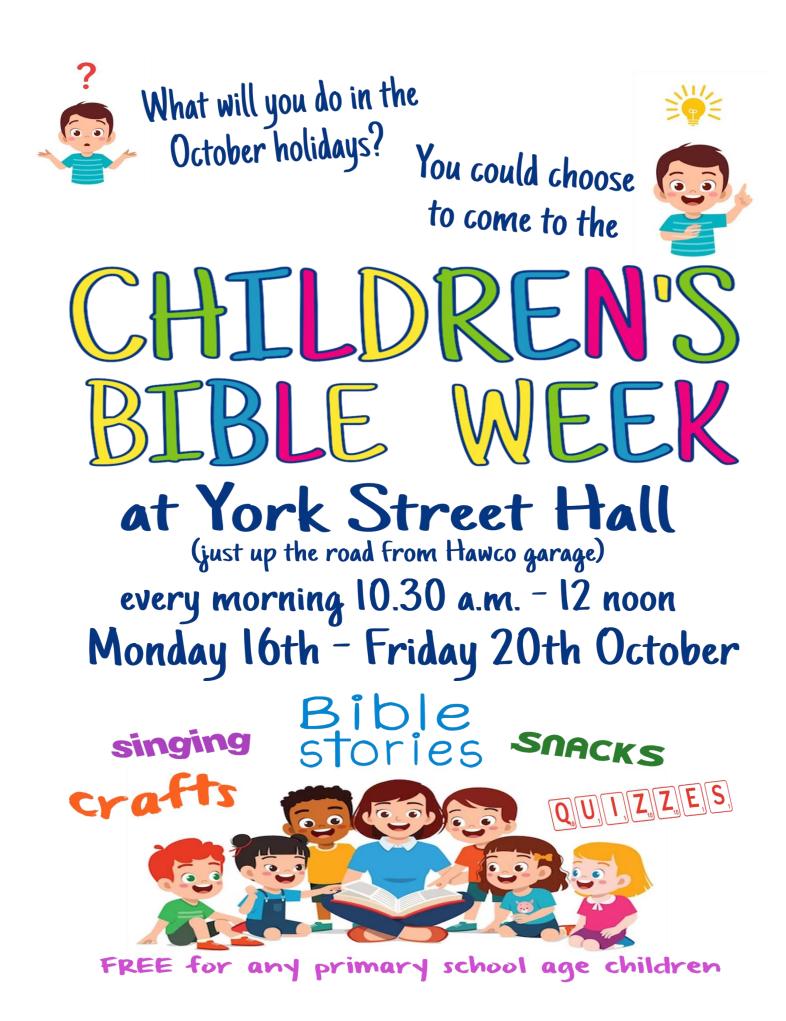

You can register your child/ren when you drop them off at York Street Hall or at any of these bus stops -

York Street Halls

| Bus Stop                             | <u>Pick up</u> | <u>Drop Off</u> |
|--------------------------------------|----------------|-----------------|
| Boddam (chip shop)                   | 9.30am         | 12.40pm         |
| Towerhill (shop)                     | 9.40am         | 12.30pm         |
| Clerkhill Shops (Dales Court)        | 9.50am         | 12.25pm         |
| Primrose Avenue (roundabout)         | 10.00am        | 12.20pm         |
| Waterside Road (Marshal Keith Drive) | 10.10am        | 12.15pm         |
| Ugie Road (Park/hospital)            | 10.20am        | 12.10pm         |